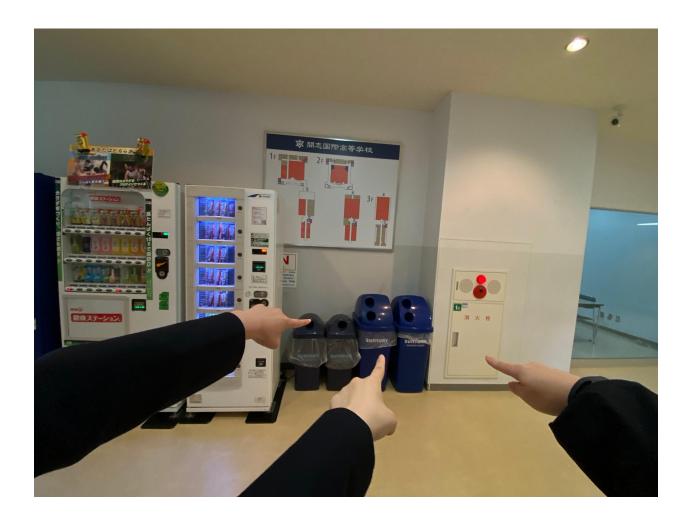

## **Our findings:**

So we are planning to put the new Coca cola vending machine next to the cafeteria's vending machines. The reason why we choose this place is because we don't wanna drink Pepsi cola when we are having breakfast/lunch/dinner. It's good for everyone , because we can have coke during meal and school can earn money from it, and it is super convenient than the other vending machines because it can use coke on app to pay , and it is really easy to accessible cuz it is in front of the cafeteria